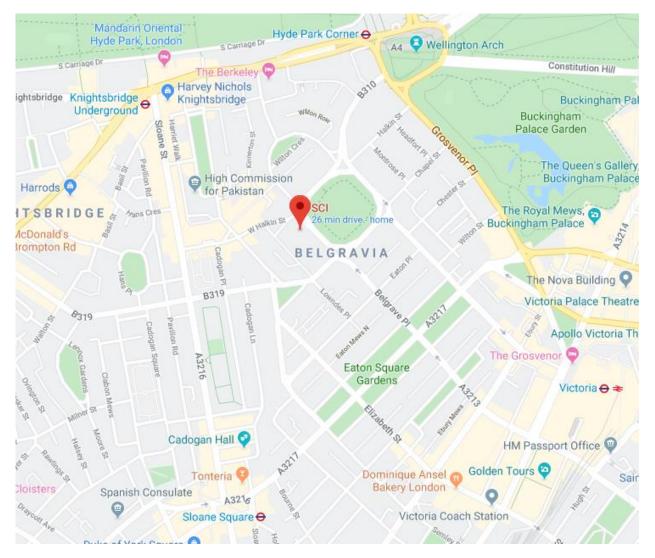

## The SCI: 14/15 Belgravia Square

## LOCATION

SCI Headquarter, 14/15 Belgrave Square, London, SW1X 8PS Nearest tubes are Knightsbrige, Hyde Park Corner, Victoria and Sloane Square

## MAP