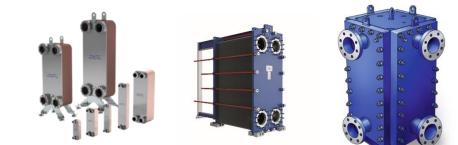

They will present information related to:

- Plate and frame (Gasketed & semi-welded)
- Welded block

Oil & Natural Gas

Special Interest Group

Copper brazed/fusion bonded plate heat exchangers. (Different to brazed aluminium plate fin types as detailed in API Std. 662)

- Plate & shell
- Spiral
- PCHE

Presenters will include Phillip Siggery who has worked within Alfa Laval for 12 years as a Technical Sales Engineer. Initially working with HVAC and light industry applications, Phillip has for the last 7 years been involved with various refinery, oil & gas and other process industry projects using compact heat exchangers.