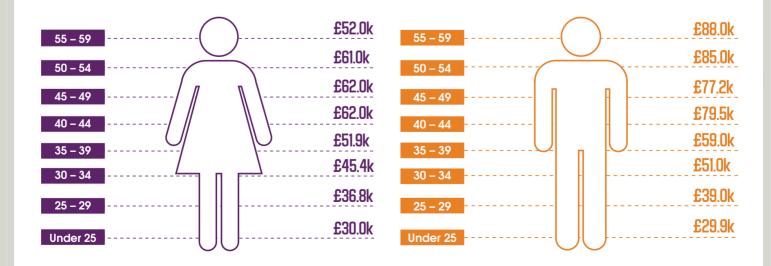

### Gender gap

Median salaries for woman are similar to their male counterparts in the earlier career stages, but the gap widens from the age of 30. The median salary for females aged 30-34 is almost £6,000/y less than their male counterparts. Meanwhile the median salary for males aged 55-59 is £36,000/y more than females. This year, 81% of respondents were male, compared to 19% female. Due to the lower sample sizes of female engineers, caution is advised on the interpretation of these findings.

Chart 6 - Median salaries compared by UK region

Chart 7 - Female and male median salaries compared by age

Chart 8 - Chartered engineer v non-Chartered salaries compared by age

Chart 9 - Median salaries by nationality