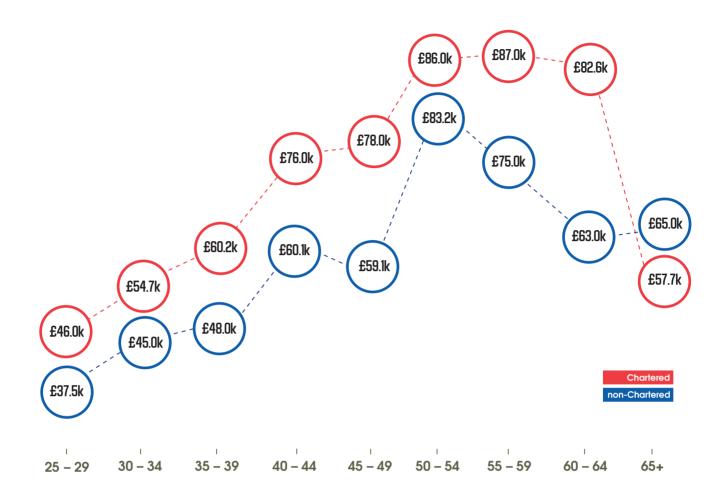

# Analysis All data refers to £k median salary/y

**Chart 2** – 'The value of the letters': Chartered engineer versus Non-Chartered comparisons 1996-2017

Chart 3 - Salary comparison and year-on-year trend by sector 2016-2017

Chart 6 - Median salaries compared by UK region

Chart 7 - Female and male median salaries compared by age

Chart 8 - Chartered engineer v non-Chartered salaries compared by age

Chart 9 - Median salaries by nationality