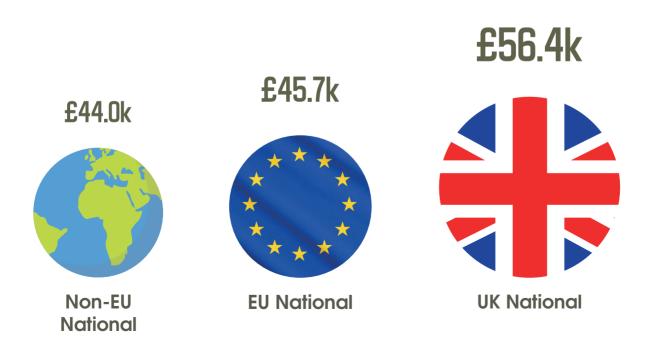

UK nationals earned a higher median salary (£56,400/y) than EU nationals (£45,700/y) and Non-EU nationals (£44,000/y). Caution is advised with the EU and Non-EU national responses, which had a lower response rate than UK nationals. However, EU nationals aged 25-29 reported a marginally higher median salary (£39,600/y) compared to the same aged UK nationals (£39,000/y) and Non-EU nationals (£38,800/y).