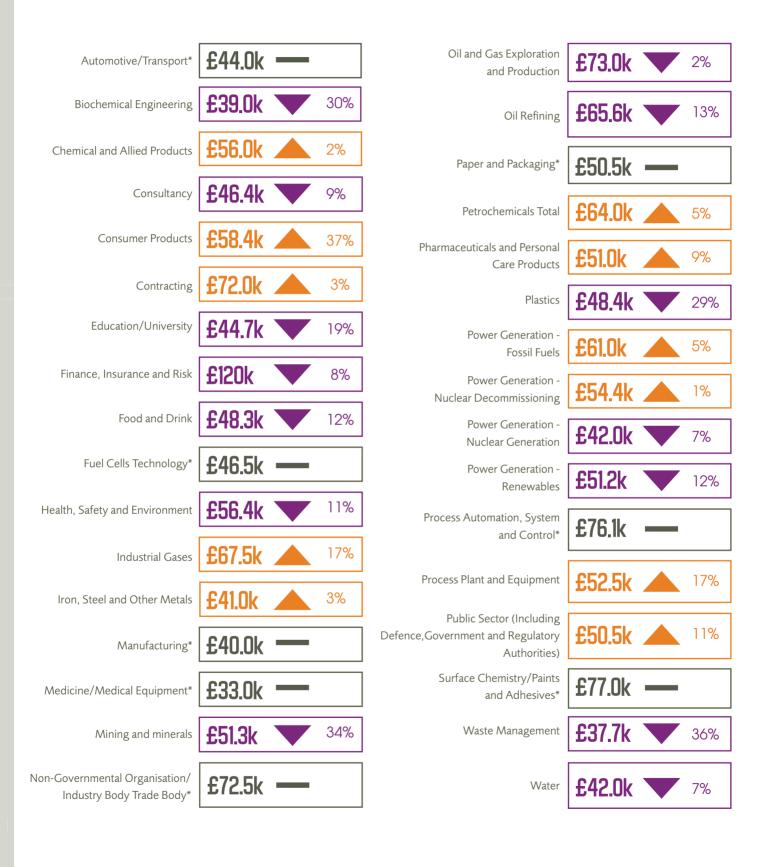

### Industry comparisons

The finance, insurance and risk sector reported the highest median salary at £120,000/y, followed by surface chemistry/paints and adhesives (£77,000/y) and process automation, system and control (£76,000/y). Graduate chemical engineers had most commonly secured employment in the chemical and allied products sector, followed by pharmaceuticals and personal care products, consultancy and food and drink. Graduate recruitment into the oil and gas sector has fallen markedly.

# Analysis All data refers to £k median salary/y

**Chart 2** – 'The value of the letters': Chartered engineer versus Non-Chartered comparisons 1996-2017

Chart 3 - Salary comparison and year-on-year trend by sector 2016-2017