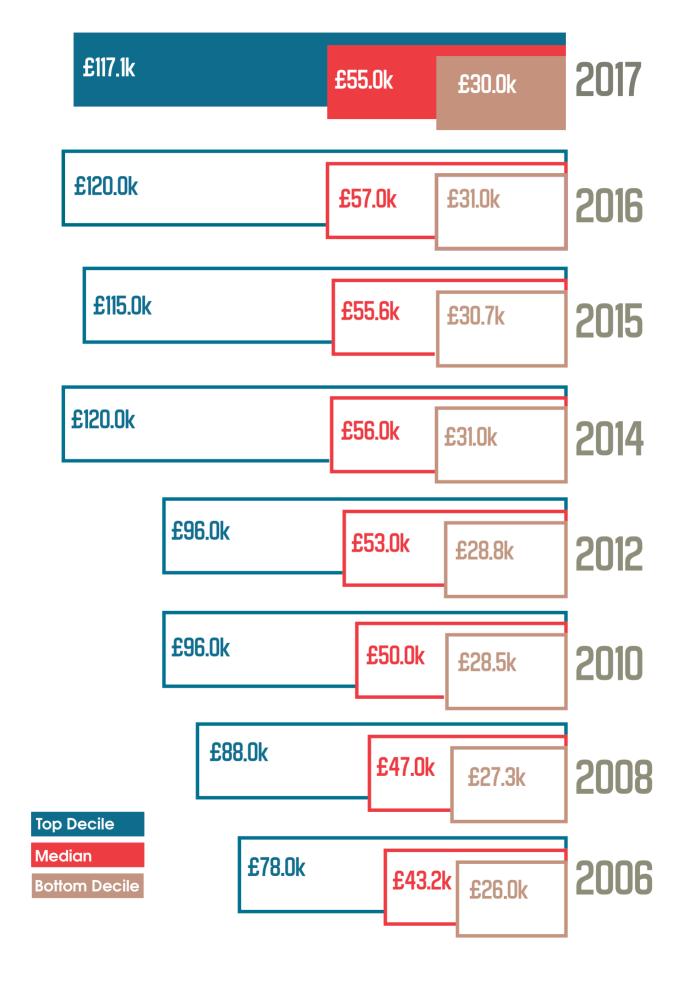

### Salaries and progression

The median salary for all chemical engineers is £55,000/y, this is down from 2016 (£57,000/y). Since 2006, median salaries have increased by 21% (see chart 4). However, the median salary for 2017 graduates is £30,000/y – up from £28,350/y in 2016.

\*new industry category introduced in 2017

Chart 4 - Chemical engineering salary trends 2006–2017