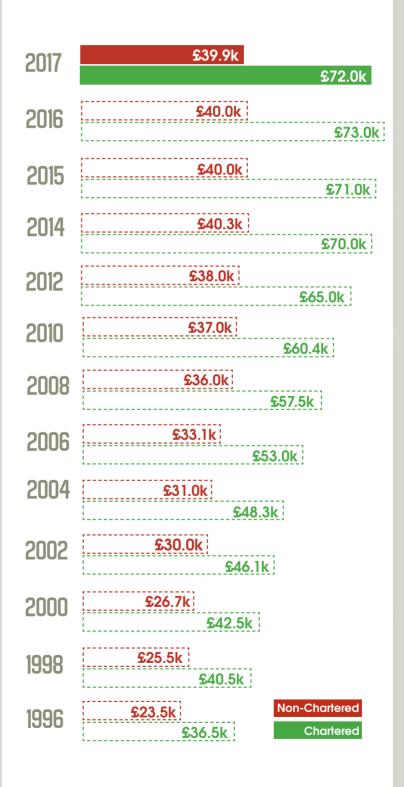

# Analysis All data refers to £k median salary/y

**Chart 2** – 'The value of the letters': Chartered engineer versus Non-Chartered comparisons 1996-2017

Chart 3 - Salary comparison and year-on-year trend by sector 2016-2017

\*new industry category introduced in 2017

Chart 4 - Chemical engineering salary trends 2006–2017