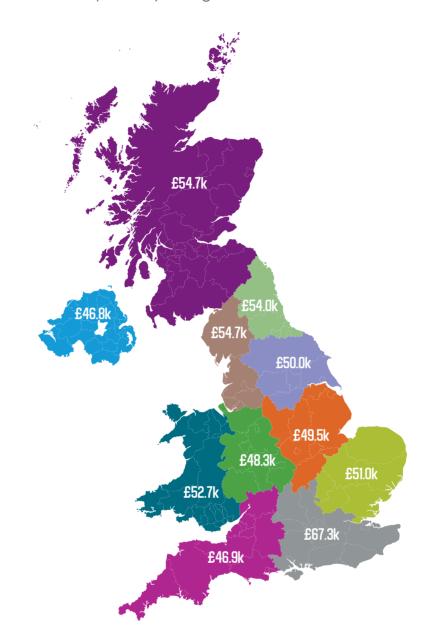

#### Regional variation

The highest paid chemical engineers can be found in the South East with median salaries of £67,300/y – up from £65,000/y in 2016. Survey participants based in Scotland (£54,800/y) and the North West (£54,800/y) reported the next highest median salaries. The highest number of respondents were found in the South East – with the top three industry sectors as: oil and gas exploration and production, industrial gases and pharmaceuticals and personal care products. Scotland had the second highest concentration of chemical engineers with 46% working in oil and gas exploration and production.

Chart 6 - Median salaries compared by UK region

Chart 7 - Female and male median salaries compared by age

Chart 8 - Chartered engineer v non-Chartered salaries compared by age

Chart 9 - Median salaries by nationality